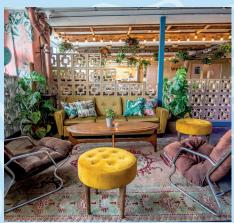

## Welcome to Christmas at Near & Far 2018, where a world of food, drink and entertainment awaits.

Located on the 6th floor of Peckham Levels, a multi-story car park which has been lovingly converted into a cultural hub – Near & Far offers a truly unique event space that is sure to surprise and delight your guests. It boasts unique cocktails made by our mixologists, award-winning décor, a dancefloor & DJ booth with a giant disco ball, and is surrounded by incredible food traders for you to enjoy. All within an open-plan indoor space.