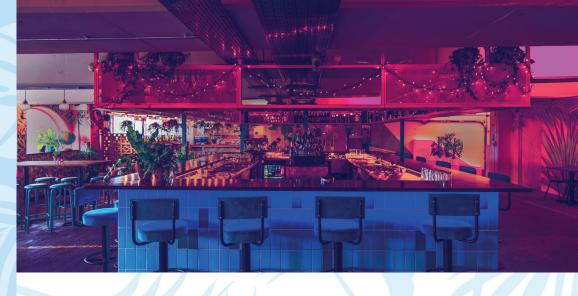

## Welcome to Christmas at Near & Far 2018, where a world of food, drink and entertainment awaits.

Located on the 6th floor of Peckham Levels, a multi-story car park which has been lovingly converted into a cultural hub – Near & Far offers a truly unique event space that is sure to surprise and delight your guests. It boasts unique cocktails made by our mixologists, award-winning décor, a dancefloor & DJ booth with a giant disco ball, and is surrounded by incredible food traders for you to enjoy. All within an open-plan indoor space.