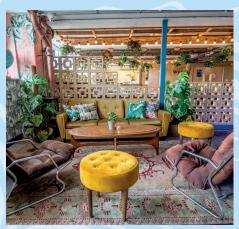

## Welcome to Christmas at Near & Far 2018, where a world of food, drink and entertainment awaits.

Located on the 6th floor of Peckham Levels, a multi-story car park which has been lovingly converted into a cultural hub – Near & Far offers a truly unique event space that is sure to surprise and delight your guests. It boasts unique cocktails made by our mixologists, award-winning décor, a dancefloor & DJ booth with a giant disco ball, and is surrounded by incredible food traders for you to enjoy. All within an open-plan indoor space.