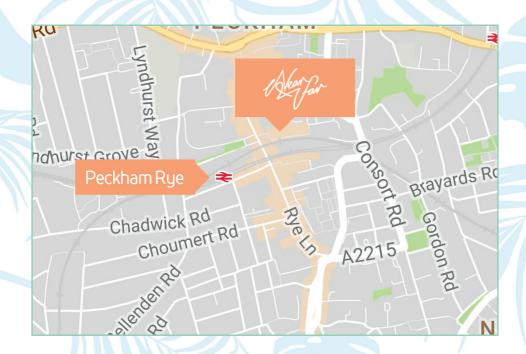

#### **Disability Access?**

Yes, there is a lift from ground-floor to Near & Far on Level 6.

Wear far

Level 6, Peckham Levels, 95A Rye Lane, Peckham, SE15 4ST
Located within the Peckham Levels building, 5 minutes walk from Peckham Rye overground
station. Buses & taxis from Rye Lane