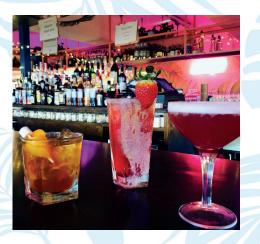

## Welcome to Christmas at Near & Far 2018, where a world of food, drink and entertainment awaits.

Located on the 6th floor of Peckham Levels, a multi-story car park which has been lovingly converted into a cultural hub – Near & Far offers a truly unique event space that is sure to surprise and delight your guests. It boasts unique cocktails made by our mixologists, award-winning décor, a dancefloor & DJ booth with a giant disco ball, and is surrounded by incredible food traders for you to enjoy. All within an open-plan indoor space.