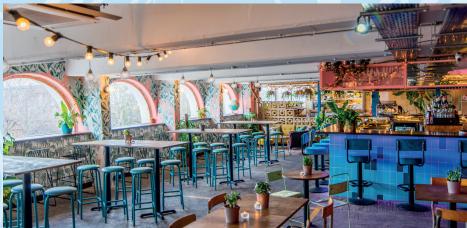

## Welcome to Christmas at Near & Far 2018, where a world of food, drink and entertainment awaits.

Located on the 6th floor of Peckham Levels, a multi-story car park which has been lovingly converted into a cultural hub – Near & Far offers a truly unique event space that is sure to surprise and delight your guests. It boasts unique cocktails made by our mixologists, award-winning décor, a dancefloor & DJ booth with a giant disco ball, and is surrounded by incredible food traders for you to enjoy. All within an open-plan indoor space.

### **Bites and Booze**

While we provide the drinks, we are blessed to be surrounded by some of the best food traders in London who can cater for your guests with award-winning meals from around the world.