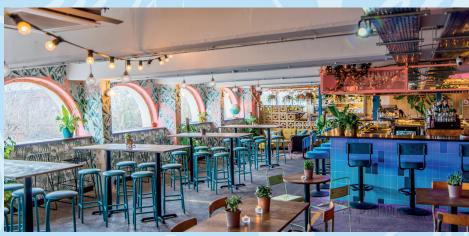

## Welcome to Christmas at Near & Far 2018, where a world of food, drink and entertainment awaits.

Located on the 6th floor of Peckham Levels, a multi-story car park which has been lovingly converted into a cultural hub – Near & Far offers a truly unique event space that is sure to surprise and delight your guests. It boasts unique cocktails made by our mixologists, award-winning décor, a dancefloor & DJ booth with a giant disco ball, and is surrounded by incredible food traders for you to enjoy. All within an open-plan indoor space.