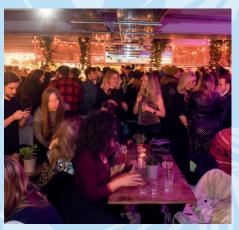

## Welcome to Christmas at Near & Far 2018, where a world of food, drink and entertainment awaits.

Located on the 6th floor of Peckham Levels, a multi-story car park which has been lovingly converted into a cultural hub – Near & Far offers a truly unique event space that is sure to surprise and delight your guests. It boasts unique cocktails made by our mixologists, award-winning décor, a dancefloor & DJ booth with a giant disco ball, and is surrounded by incredible food traders for you to enjoy. All within an open-plan indoor space.